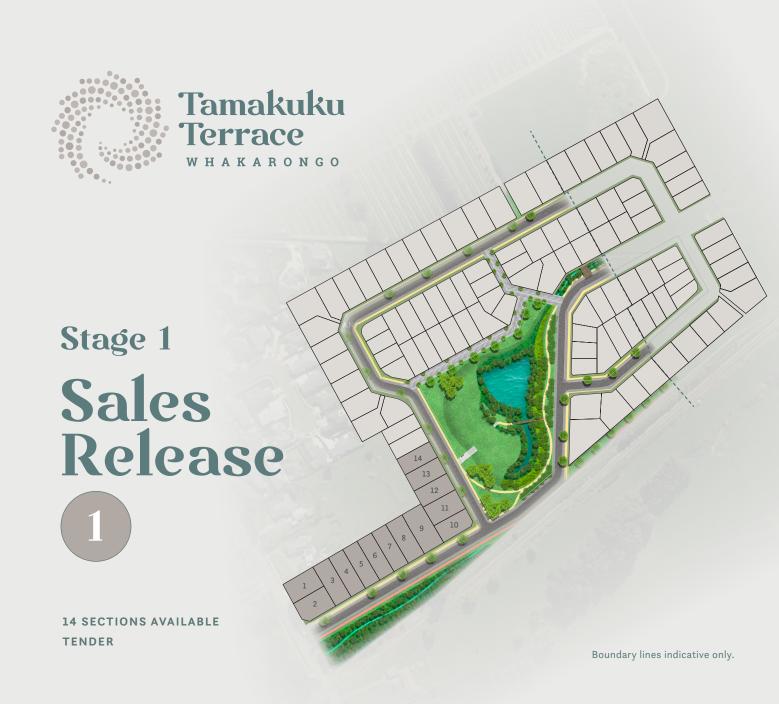

| Lot | Gross Area<br>(m²) | Net Area<br>(m²) | Market<br>Valuation |
|-----|--------------------|------------------|---------------------|
| 1   | 563                | 507              | \$350,000           |
| 2   | 600                | 511              | \$360,000           |
| 3   | 600                | 600              | \$370,000           |
| 4   | 551                | 551              | \$360,000           |
| 5   | 551                | 551              | \$360,000           |
| 6   | 551                | 551              | \$360,000           |
| 7   | 551                | 551              | \$360,000           |
|     |                    |                  |                     |

| Lot | Gross Area<br>(m²) | Net Area<br>(m²) | Market<br>Valuation |
|-----|--------------------|------------------|---------------------|
| 8   | 620                | 504              | \$350,000           |
| 9   | 736                | 736              | \$380,000           |
| 10  | 503                | 503              | \$350,000           |
| 11  | 580                | 580              | \$365,000           |
| 12  | 501                | 501              | \$350,000           |
| 13  | 501                | 501              | \$350,000           |
| 14  | 479                | 479              | \$350,000           |
|     |                    |                  |                     |

All market valuations are inclusive of GST

Note: The market valuations were completed by Morgans Property Advisors who are registered valuers and should be used as a guide

<sup>\*</sup>Please refer to Survey Scheme Plan for accurate dimensions and areas