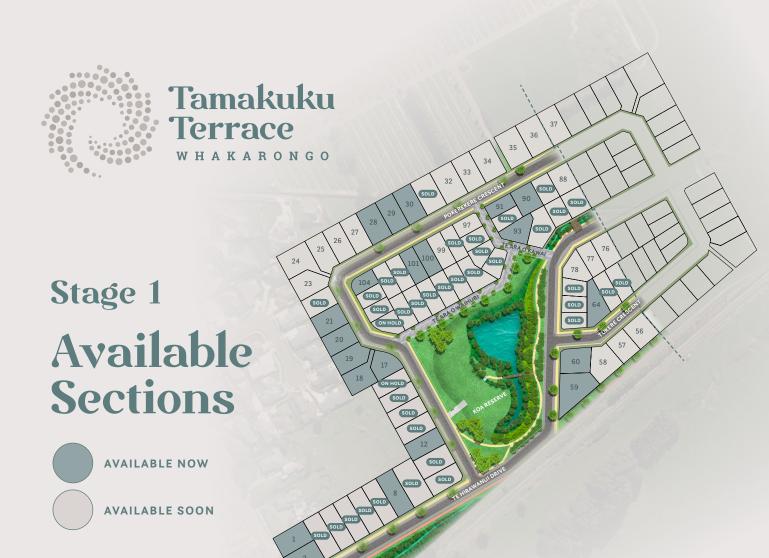

21 SECTIONS AVAILABLE

Boundary lines indicative only.

| Lot | Gross Area<br>(m²) | Net Area<br>(m²) | Section<br>Price |
|-----|--------------------|------------------|------------------|
| 1   | 564                | 505              | \$395,000        |
| 2   | 603                | 515              | \$420,000        |
| 8   | 620                | 503              | \$420,000        |
| 12  | 501                | 501              | \$380,000        |
| 17  | 480                | 480              | \$360,000        |
| 18  | 551                | 551              | \$395,000        |
| 19  | 539                | 539              | \$395,000        |
| 20  | 500                | 500              | \$375,000        |
| 21  | 520                | 520              | \$385,000        |
| 28  | 600                | 600              | \$425,000        |
| 29  | 520                | 520              | \$395,000        |
| 28  | 600                | 600              | \$425,000        |

| Lot | Gross Area<br>(m²) | Net Area<br>(m²) | Section<br>Price |
|-----|--------------------|------------------|------------------|
| 30  | 550                | 550              | \$405,000        |
| 59  | 814                | 814              | \$495,000        |
| 60  | 552                | 552              | \$400,000        |
| 64  | 552                | 552              | \$385,000        |
| 90  | 474                | 474              | \$360,000        |
| 91  | 300                | 300              | \$280,000        |
| 93  | 450                | 450              | \$355,000        |
| 97  | 300                | 300              | \$280,000        |
| 100 | 402                | 402              | \$325,000        |
| 101 | 402                | 402              | \$325,000        |
| 104 | 291                | 291              | \$275,000        |
|     |                    |                  |                  |

All section prices are inclusive of GST.

Please refer to Survey Scheme Plan for accurate dimensions and areas.